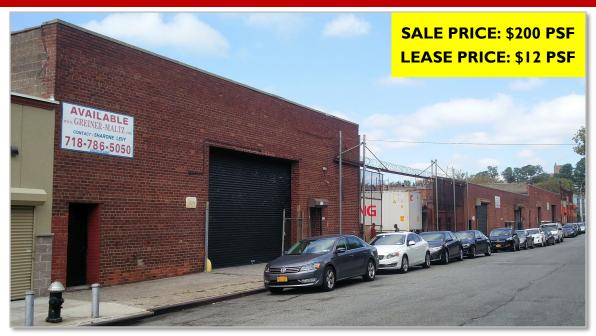

# 414 E. IOIST STREET

BROOKLYN, NY 11236

## **BROOKLYN WAREHOUSE FOR SALE OR LEASE**

### **PROPERTY FEATURES:**

- BUILDING SIZE: 92,000 SF
- I STORY
- 4 INTERIOR LOADING DOCKS
- 3 DRIVE-IN DOORS
- ZONING: MI-I
- BLOCK: 8133 LOT: 52

FOR ADDITIONAL INFORMATION CONTACT EXCLUSIVE AGENT:

718-786-5050 EXT 222