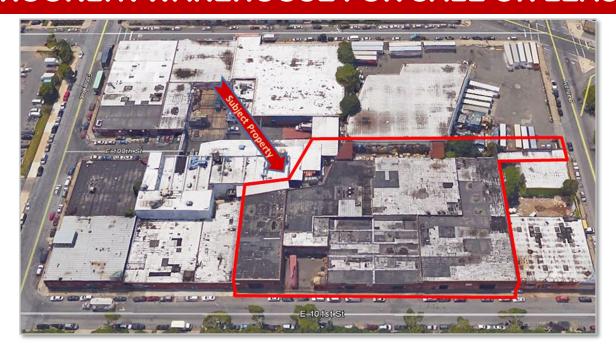

### **PROPERTY FEATURES:**

- BUILDING SIZE: 92,000 SF
- I STORY
- 4 INTERIOR LOADING DOCKS
- 3 DRIVE-IN DOORS
- ZONING: MI-I
- BLOCK: 8133 LOT: 52

FOR ADDITIONAL INFORMATION CONTACT EXCLUSIVE AGENT:

718-786-5050 EXT 222